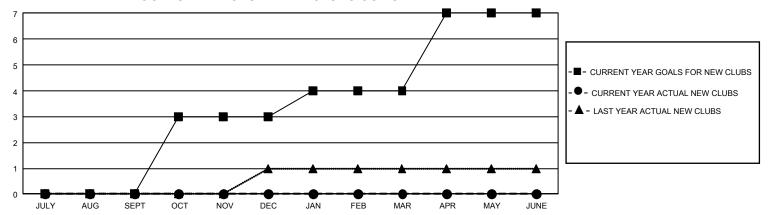

## GMT Constitutional Area 1, Group O

REPORT DOES NOT INCLUDE CLUBS IN UNDISTRICTED AREAS.

| Clubs                 |               |           |               | Members               |                        |                         |                                                    |
|-----------------------|---------------|-----------|---------------|-----------------------|------------------------|-------------------------|----------------------------------------------------|
| RESULTS FOR 2022-2023 |               |           |               | RESULTS FOR 2022-2023 |                        |                         |                                                    |
| QUARTER               | NEW CLUB GOAL | NEW CLUBS | DROPPED CLUBS | QUARTER MEM           | BER GROWTH NET<br>GOAL | MEMBER GROWTH<br>ACTUAL | DROPPED MEMBERS<br>ACTUAL (including<br>transfers) |
| JULY/AUG/SEPT         | 0             | 0         | 2             | JULY/AUG/SEPT         | 20                     | 34                      | 54                                                 |
| OCT/NOV/DEC           | 9             | 0         | 0             | OCT/NOV/DEC           | 28                     | 0                       | 0                                                  |
| JAN/FEB/MAR           | 3             | 0         | 0             | JAN/FEB/MAR           | 20                     | 0                       | 0                                                  |
| APR/MAY/JUNE          | 9             | 0         | 0             | APR/MAY/JUNE          | 38                     | 0                       | 0                                                  |

## GOALS AND ACTUAL NEW CLUBS CUMULATIVE