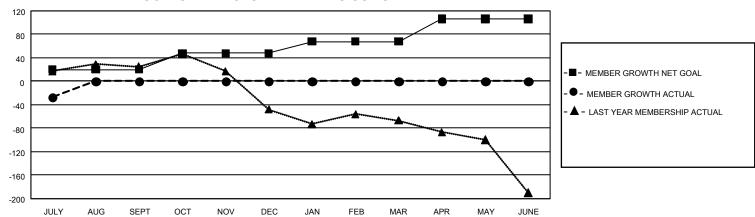

## GMT Constitutional Area 1, Group O

REPORT DOES NOT INCLUDE CLUBS IN UNDISTRICTED AREAS.

| Clubs                 |               |           |               | Members               |                        |                         |                                                    |
|-----------------------|---------------|-----------|---------------|-----------------------|------------------------|-------------------------|----------------------------------------------------|
| RESULTS FOR 2022-2023 |               |           |               | RESULTS FOR 2022-2023 |                        |                         |                                                    |
| QUARTER               | NEW CLUB GOAL | NEW CLUBS | DROPPED CLUBS | QUARTER MEM           | BER GROWTH NET<br>GOAL | MEMBER GROWTH<br>ACTUAL | DROPPED MEMBERS<br>ACTUAL (including<br>transfers) |
| JULY/AUG/SEPT         | 0             | 0         | 2             | JULY/AUG/SEPT         | 20                     | 34                      | 54                                                 |
| OCT/NOV/DEC           | 9             | 0         | 0             | OCT/NOV/DEC           | 28                     | 0                       | 0                                                  |
| JAN/FEB/MAR           | 3             | 0         | 0             | JAN/FEB/MAR           | 20                     | 0                       | 0                                                  |
| APR/MAY/JUNE          | 9             | 0         | 0             | APR/MAY/JUNE          | 38                     | 0                       | 0                                                  |

## GOALS AND ACTUAL MEMBERS CUMULATIVE

| DROPPED CLUBS: 2 |    | 18 CLUBS OF 148 ADDED 1 OR<br>MORE NEW MEMBERS | GENDER DISTRIBUTION                 |                |  |
|------------------|----|------------------------------------------------|-------------------------------------|----------------|--|
|                  |    |                                                | MALE                                | 2,475 (63.06%) |  |
|                  |    |                                                | FEMALE                              | 1,450 (36.94%) |  |
| DROPPED MEMBERS  |    |                                                | NON BINARY                          | 0 (0.00%)      |  |
| DECEASED         | 7  |                                                | PREFER NOT TO ANSWER                | 0 (0.00%)      |  |
| CLUB CANCELLED   | 5  |                                                | TOTAL FAMILY UNIT MEMBERS 86        |                |  |
| OTHER            | 42 | CLICK HERE FOR                                 | TOTAL PAVILLE SINT MEMBERS          |                |  |
| TOTAL            | 54 | CUMULATIVE MEMBERSHIP DATA                     | FAMILY MEMBERS PAYING HALF DUES 444 |                |  |